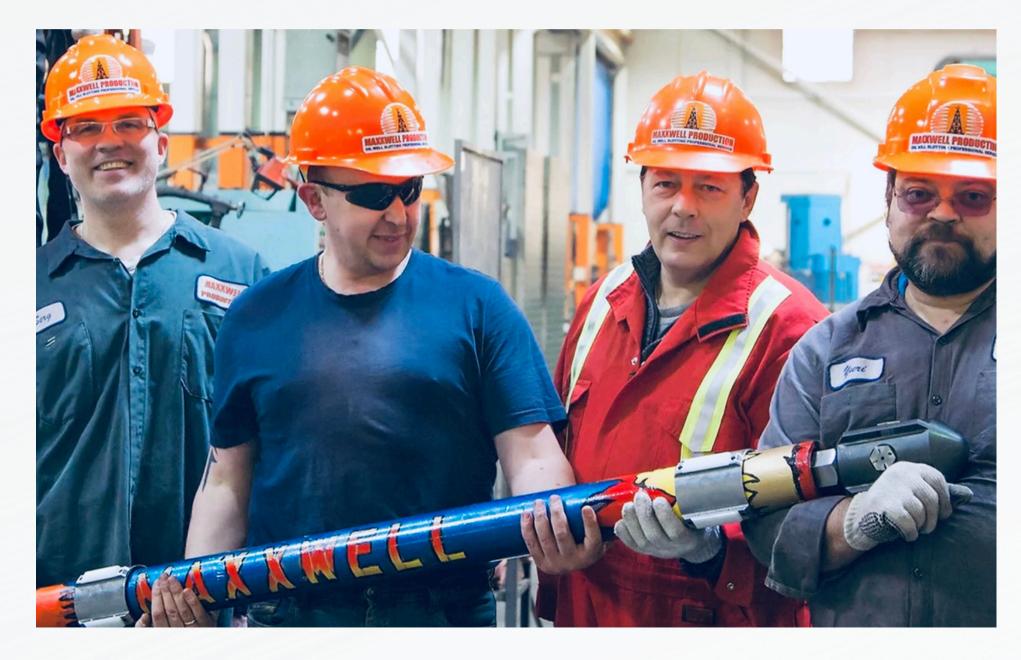

### WHY MAXXWELL PRODUCTION?

**Maxxwell Production's Unique** Technology - energy security and environmental protection

Our team has extensive practical experience since 2011 in the restoration of marginal oil and gas wells with positive results. Our partners: HALLIBURTON, CHEVRON, BAKER HUGHES

Maxxwell Production is the only company performing abrasive slot perforation technology in the Americas

Maxxwell Production specializes in the restoration of unproductive wells, but the technology also works well in newly drilled wells